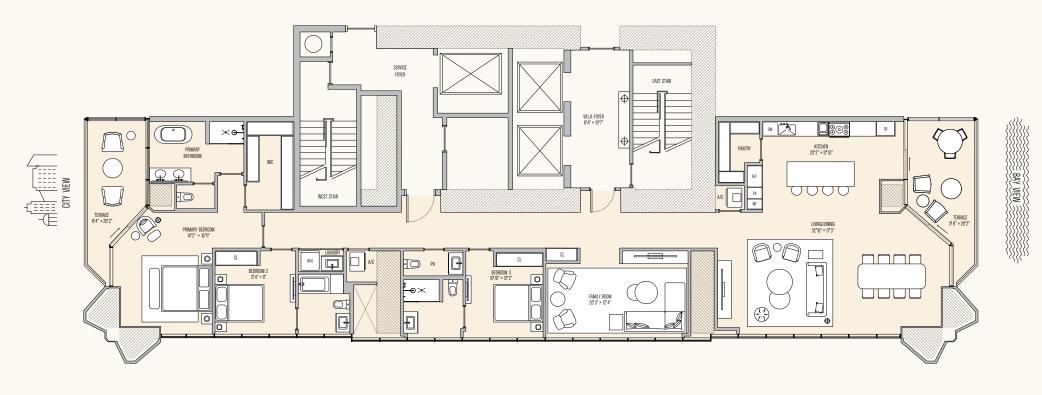

3 BEDROOMS | 3 BATHROOMS | 1 POWDER ROOM | 2 PRIVATE TERRACES

The Condominum is not owned, developed, or sold by Major Food Groups or its affiliates ("MFG"). This condominum is being developed by 710 Edge Paperty, LLC, a Delaware limited liability company ("Developer"), which has a limited right to use the trademarked names and logos of Terra. One Thousand Group or MFG and you agree to look solely to Developer (and not to Terra, One Thousand Group or MFG and you agree to look solely or Developer (and not to Terra). One Thousand diroup or MFG and you agree to look solely and the marking and relation of the condominum. These metalents are not into the Condominum and white the section of the condominum and where the marking and relation of the condominum and where the found to the marking and relation of the condominum and where the trademarked names and the prospect to sole and the marking and relation of the condominum and where the trademarked net and relation of the condominum and where the found the marking and relation of the condominum and where the marking and relation of the condominum and where the prospect to sole and content of the condominum and where the marking and relation of an offer to sell, or solicitation or an offer to sell or solicitation or an unit to the condominum and where the application or an offer to sell or solicitation or and which warry or all as a trademarks increased. In marking and the proporties the developer and representations and to the mark continuon and where the condominum a