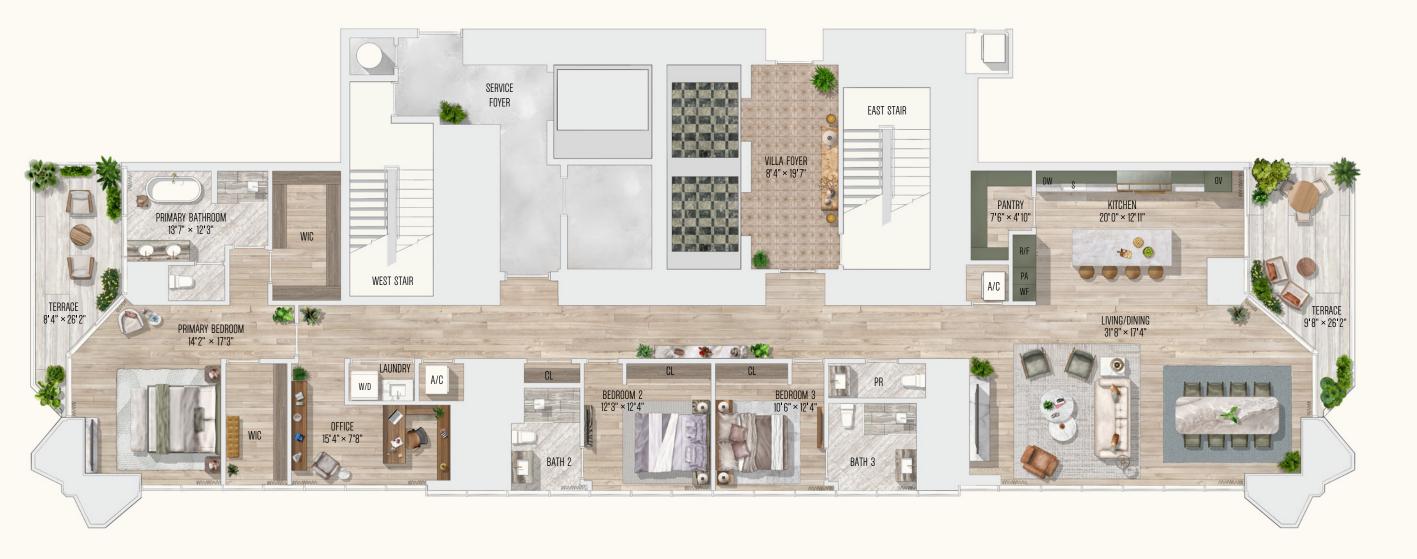

SE 3 BEDROOMS + OFFICE

BAY VIEW

## 3 BEDROOMS + OFFICE | 3 BATHROOMS | 1 POWDER ROOM | 2 PRIVATE TERRACES

N